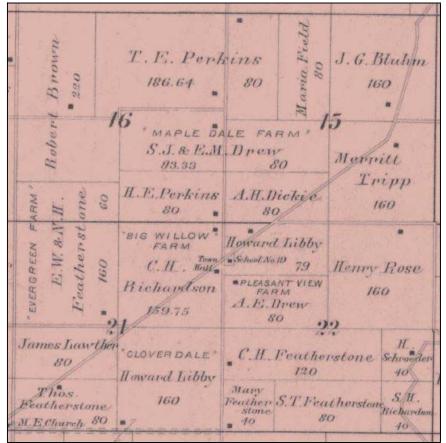

## **PROPERTY PICTURES:**

1877 Goodhue County Plat Book, Featherstone Township, Section 21

School #19, Featherstone Prairie.

Picture courtesy of Goodhue County Historical Society

Featherstone Township Hall.