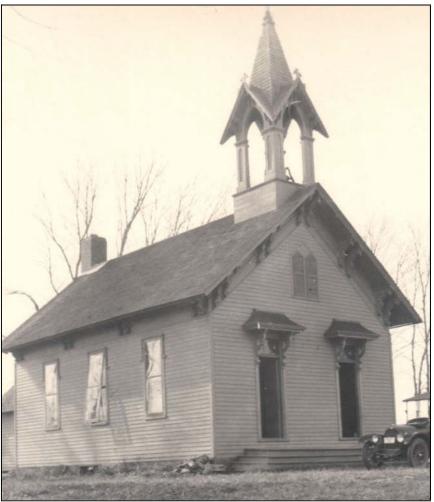

## **PROPERTY PICTURES:**

1877 Goodhue County Plat Book, Featherstone Township, Section 21

School #19, Featherstone Prairie.

Picture courtesy of Goodhue County Historical Society

Featherstone Township Hall.

Picture courtesy of Goodhue County Historical Society