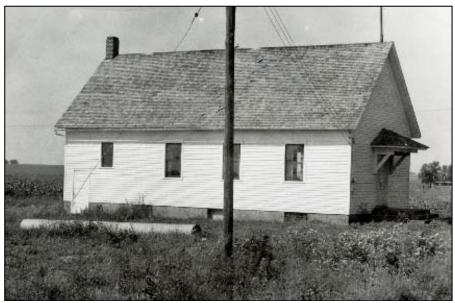

## **PROPERTY PICTURES:**

1877 Goodhue County Plat Book, Featherstone Township, Section 21

School #19, Featherstone Prairie.

Picture courtesy of Goodhue County Historical Society

Featherstone Township Hall.

Picture courtesy of Goodhue County Historical Society