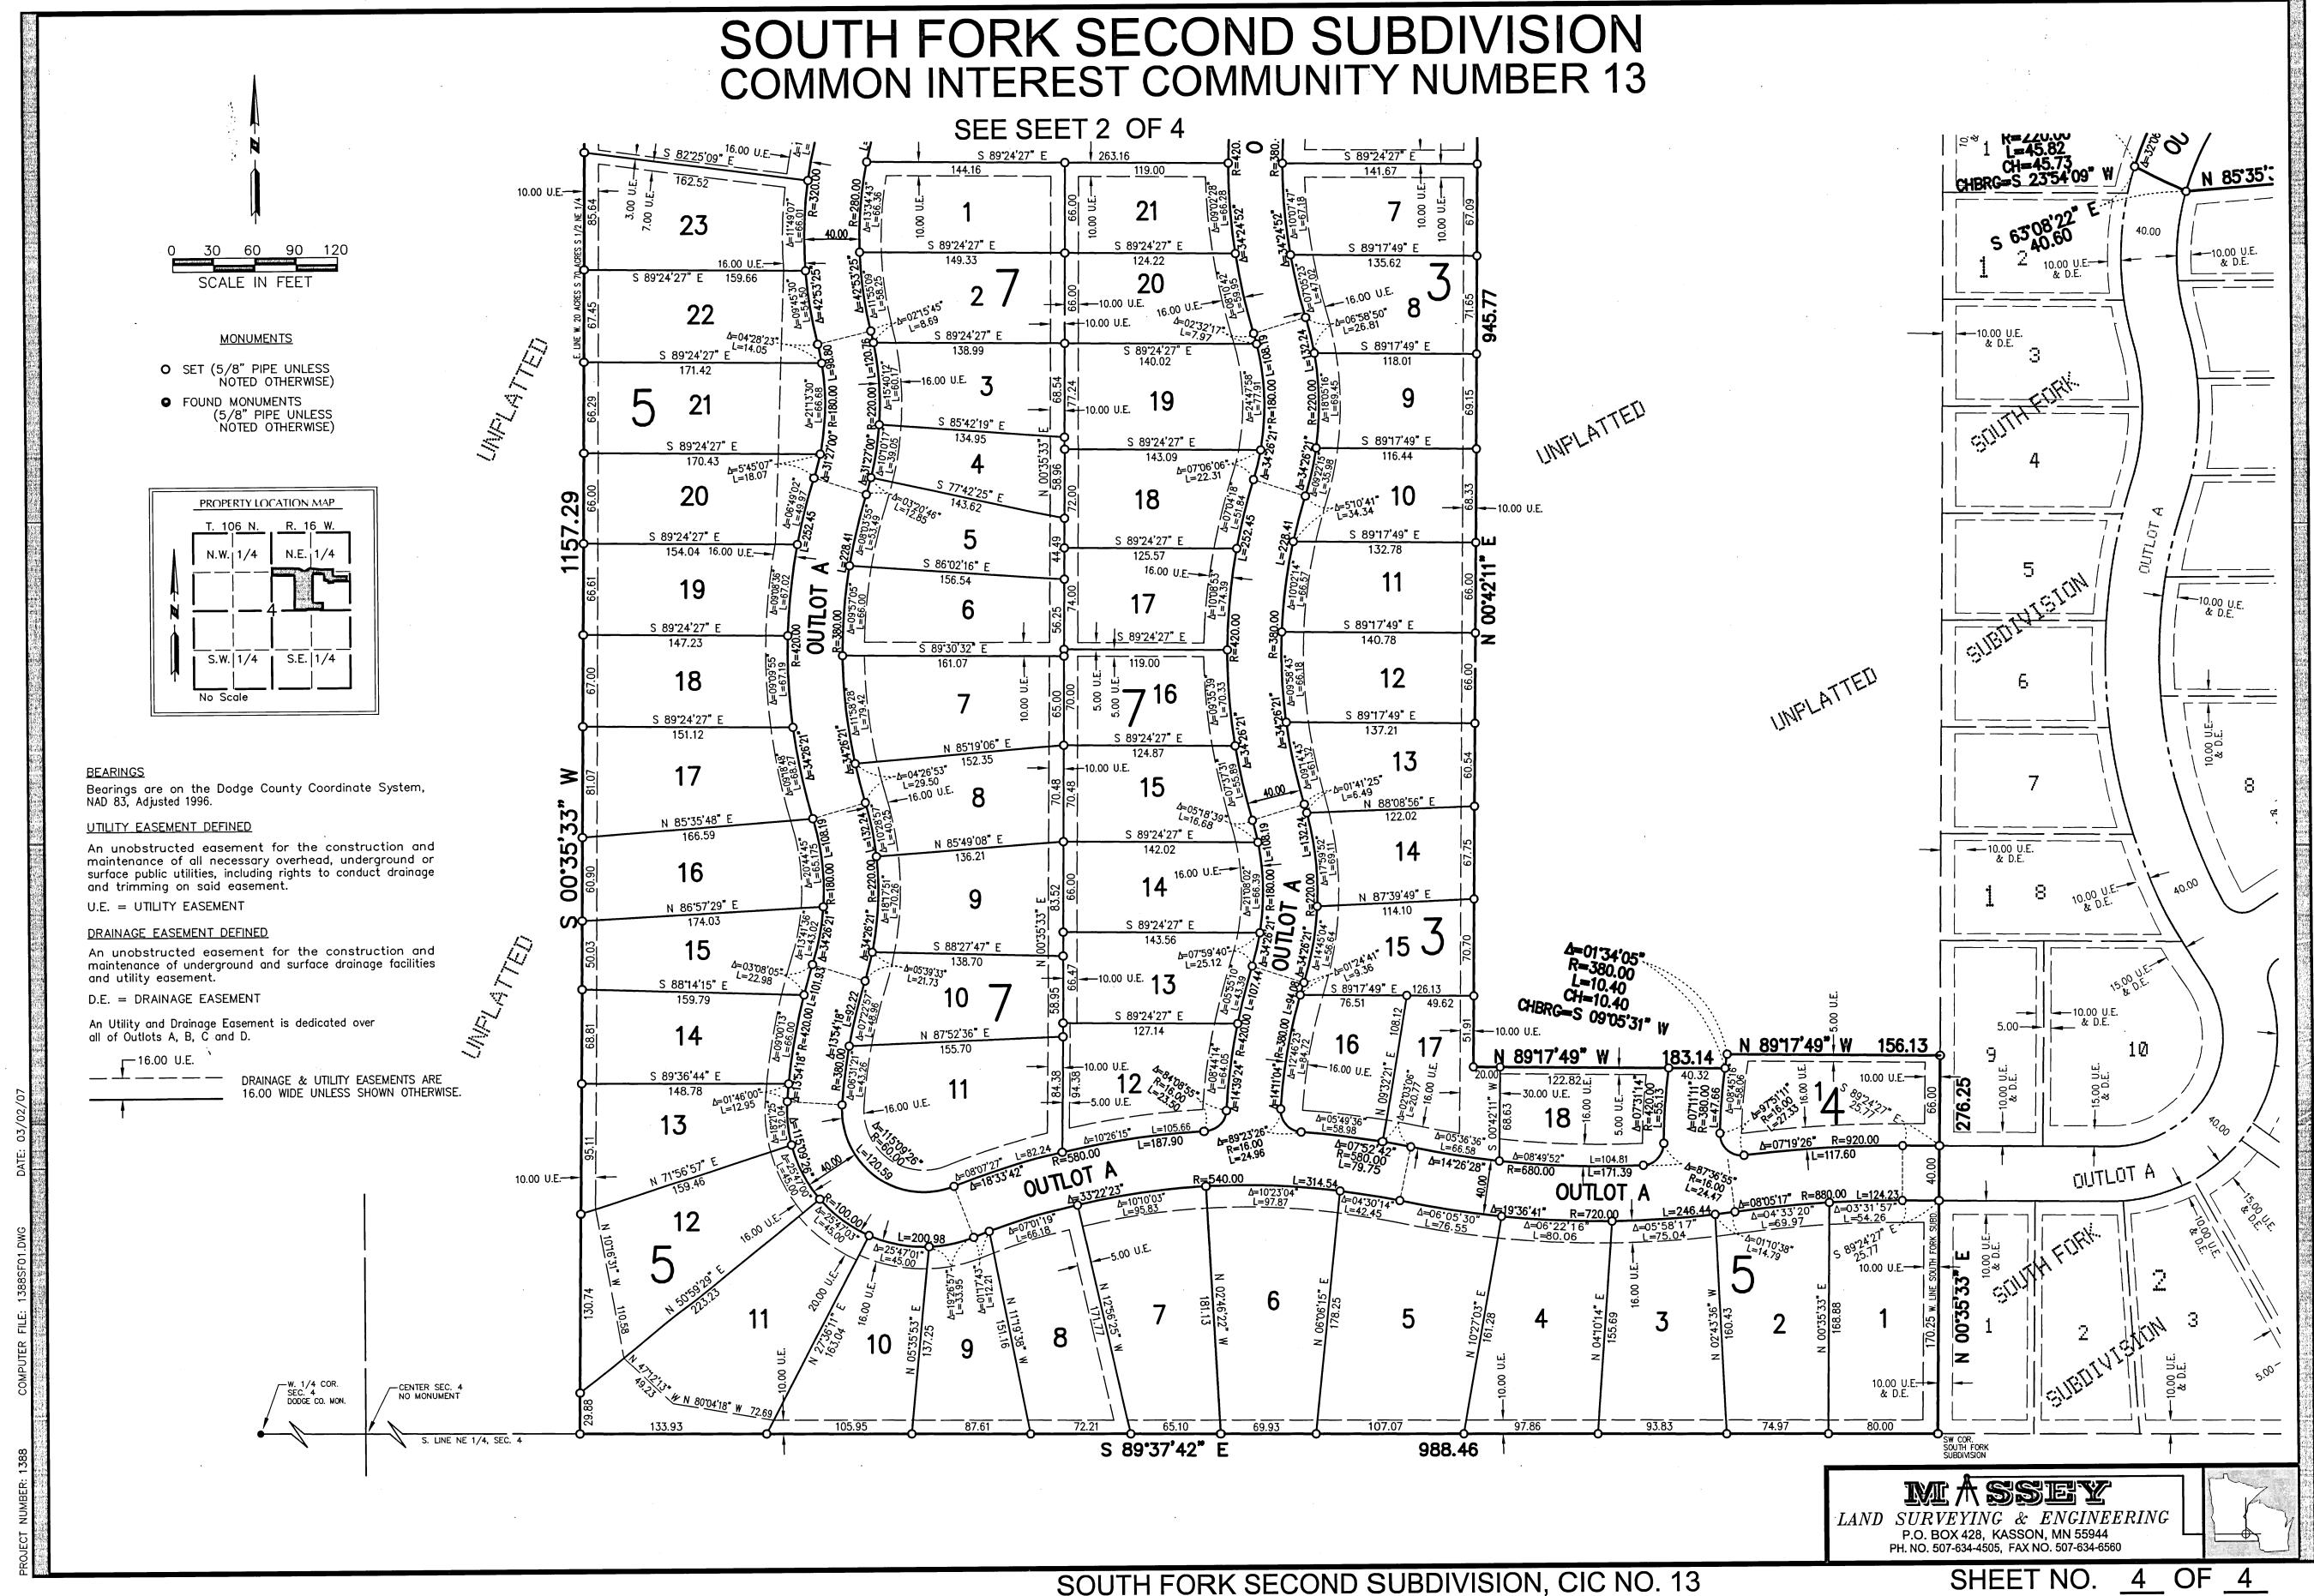

# SOUTH FORK SECOND SUBDIVISION COMMON INTEREST COMMUNITY NUMBER 13

A part of the Northeast Quarter of Section 4, Township 106 North, Range 16 West, Dodge County,

Commencing at the southeast corner of the Northeast Quarter of said Section 4; thence North 00 degrees 35 minutes 33 seconds East (NOTE: All bearings are in relation with the Dodge County Coordinate System NAD83, adjusted 1996) along the east line of said Northeast Quarter, 966.00 feet to the POINT OF BEGINNING; thence continue North 00 degrees 35 minutes 33 seconds East along said east line, 34.40 feet to the southerly end of MN/DOT Right of Way Plat No. 20-5; thence North 89 degrees 32 minutes 19 seconds West, 74.80 feet to a found iron monument (R/W Plat corner): thence North 00 degrees 32 minutes 13 seconds East, 174.90 feet to a found ¾" iron pipe on the westerly line of said Right of Way Plat; thence North 89 degrees 51 minutes 27 seconds West, 473.03 feet; thence North 00 degrees 35 minutes 33 seconds East, parallel with the east line of said Northeast Quarter, 242.20 feet; thence South 89 degrees 35 minutes 33 seconds West, 428.95 feet; thence North 83 degrees 24 minutes 27 seconds West, 390.28 feet; thence South 60 degrees 35 minutes 33 seconds West, 192.41 feet to the southeast corner of Block 1, SOUTH BEND COMMERCIAL PARK; thence North 63 degrees 24 minutes 27 seconds West along the south line of said Block 1, for a distance of 202.86 feet; thence North 89 degrees 24 minutes 27 seconds West along said south line, 929.60 feet to the southwest corner of said SOUTH BEND COMMERCIAL PARK and the west line of said Northeast Quarter; thence South 00 degrees 00 minutes 50 seconds West along said west line, 292.56 feet to the northwest corner of the West 20 Acres of the South 70 Acres of the South Half of said Northeast Quarter; thence South 89 degrees 37 minutes 42 seconds East along the north line of said West 20 Acres for a distance of 758.65 feet to the northeast corner of said West 20 Acres; thence South 00 degrees 35 minutes 33 seconds West along the east line of said West 20 Acres for a distance of 1157.29 feet to the south line of said Northeast Quarter; thence South 89 degrees 37 minutes 42 seconds East along said south line for a distance of 988.46 feet to the to the southwest corner of SOUTH FORK SUBDIVISION; thence North 00 degrees 35 minutes 33 seconds East along the west line of said SOUTH FORK SUBDIVISION, 276.25 feet; thence North 89 degrees 17 minutes 49 seconds West, 156.13 feet; thence southerly on a nontangential curve concave easterly, having a central angle of 01 degrees 34 minutes 05 seconds, radius of 380.00 feet, chord bears South 09 degrees 05 minutes 33 seconds, radius of 360.00 feet, chord bears South 09 degrees 05 minutes 31 seconds West, for an arc length of 10.40 feet; thence North 89 degrees 17 minutes 49 seconds West, 183.14 feet; thence North 00 degrees 42 minutes 11 seconds East, 945.77 feet; thence South 89 degrees 24 minutes 27 seconds East, 143.52 feet; thence southerly on a nontagential curve concave easterly, having a central angle of 00 degrees 28 minutes 00 seconds, radius of 420.00 feet, chord bears South 09 degrees 02 minutes 23 seconds East, for an arc length of 3.42 feet; thence South 88 degrees 45 minutes 17 seconds East, 194.91 feet; thence South 00 degrees 35 minutes 33 seconds West, 206.88 feet to the northwest corner of said SOUTH FORK SUBDIVISION; thence South 77 degrees 53 minutes 36 seconds East along the northerly line of said SOUTH FORK SUBDIVISION, 161.23 feet; thence southwesterly along said northerly line on a nontangential curve concave southeasterly, having a central angle of 11 degrees 55 minutes 55 seconds, radius of 220.00 feet, chord bears South 23 degrees 54 minutes 09 seconds West, for an arc length of 45.82 feet; thence South 63 degrees 08 minutes 22 seconds East along said northerly line 40.60 feet; thence North 85 degrees 35 minutes 33 seconds East along said northerly line 174.85 feet to the northeast corner of Lot 13, Block 3, said SOUTH FORK SUBDIVISION; thence North 00 degrees 35 minutes 09 seconds East, 46.60 feet to a found  $\frac{1}{2}$ " iron pipe; thence South 89 degrees 23 minutes 29 seconds East, 543.05 feet to the POINT OF BEGINNING.

Said parcel contains 36.06 acres, more or less.

Has caused the same to be surveyed and platted as SOUTH FORK SECOND SUBDIVISION, COMMON INTEREST COMMUNITY NUMBER 13 and do hereby donate and dedicate to the South Fork Second Subdivision Homeowners Association, Inc. for private use forever the easements as shown on this plat.