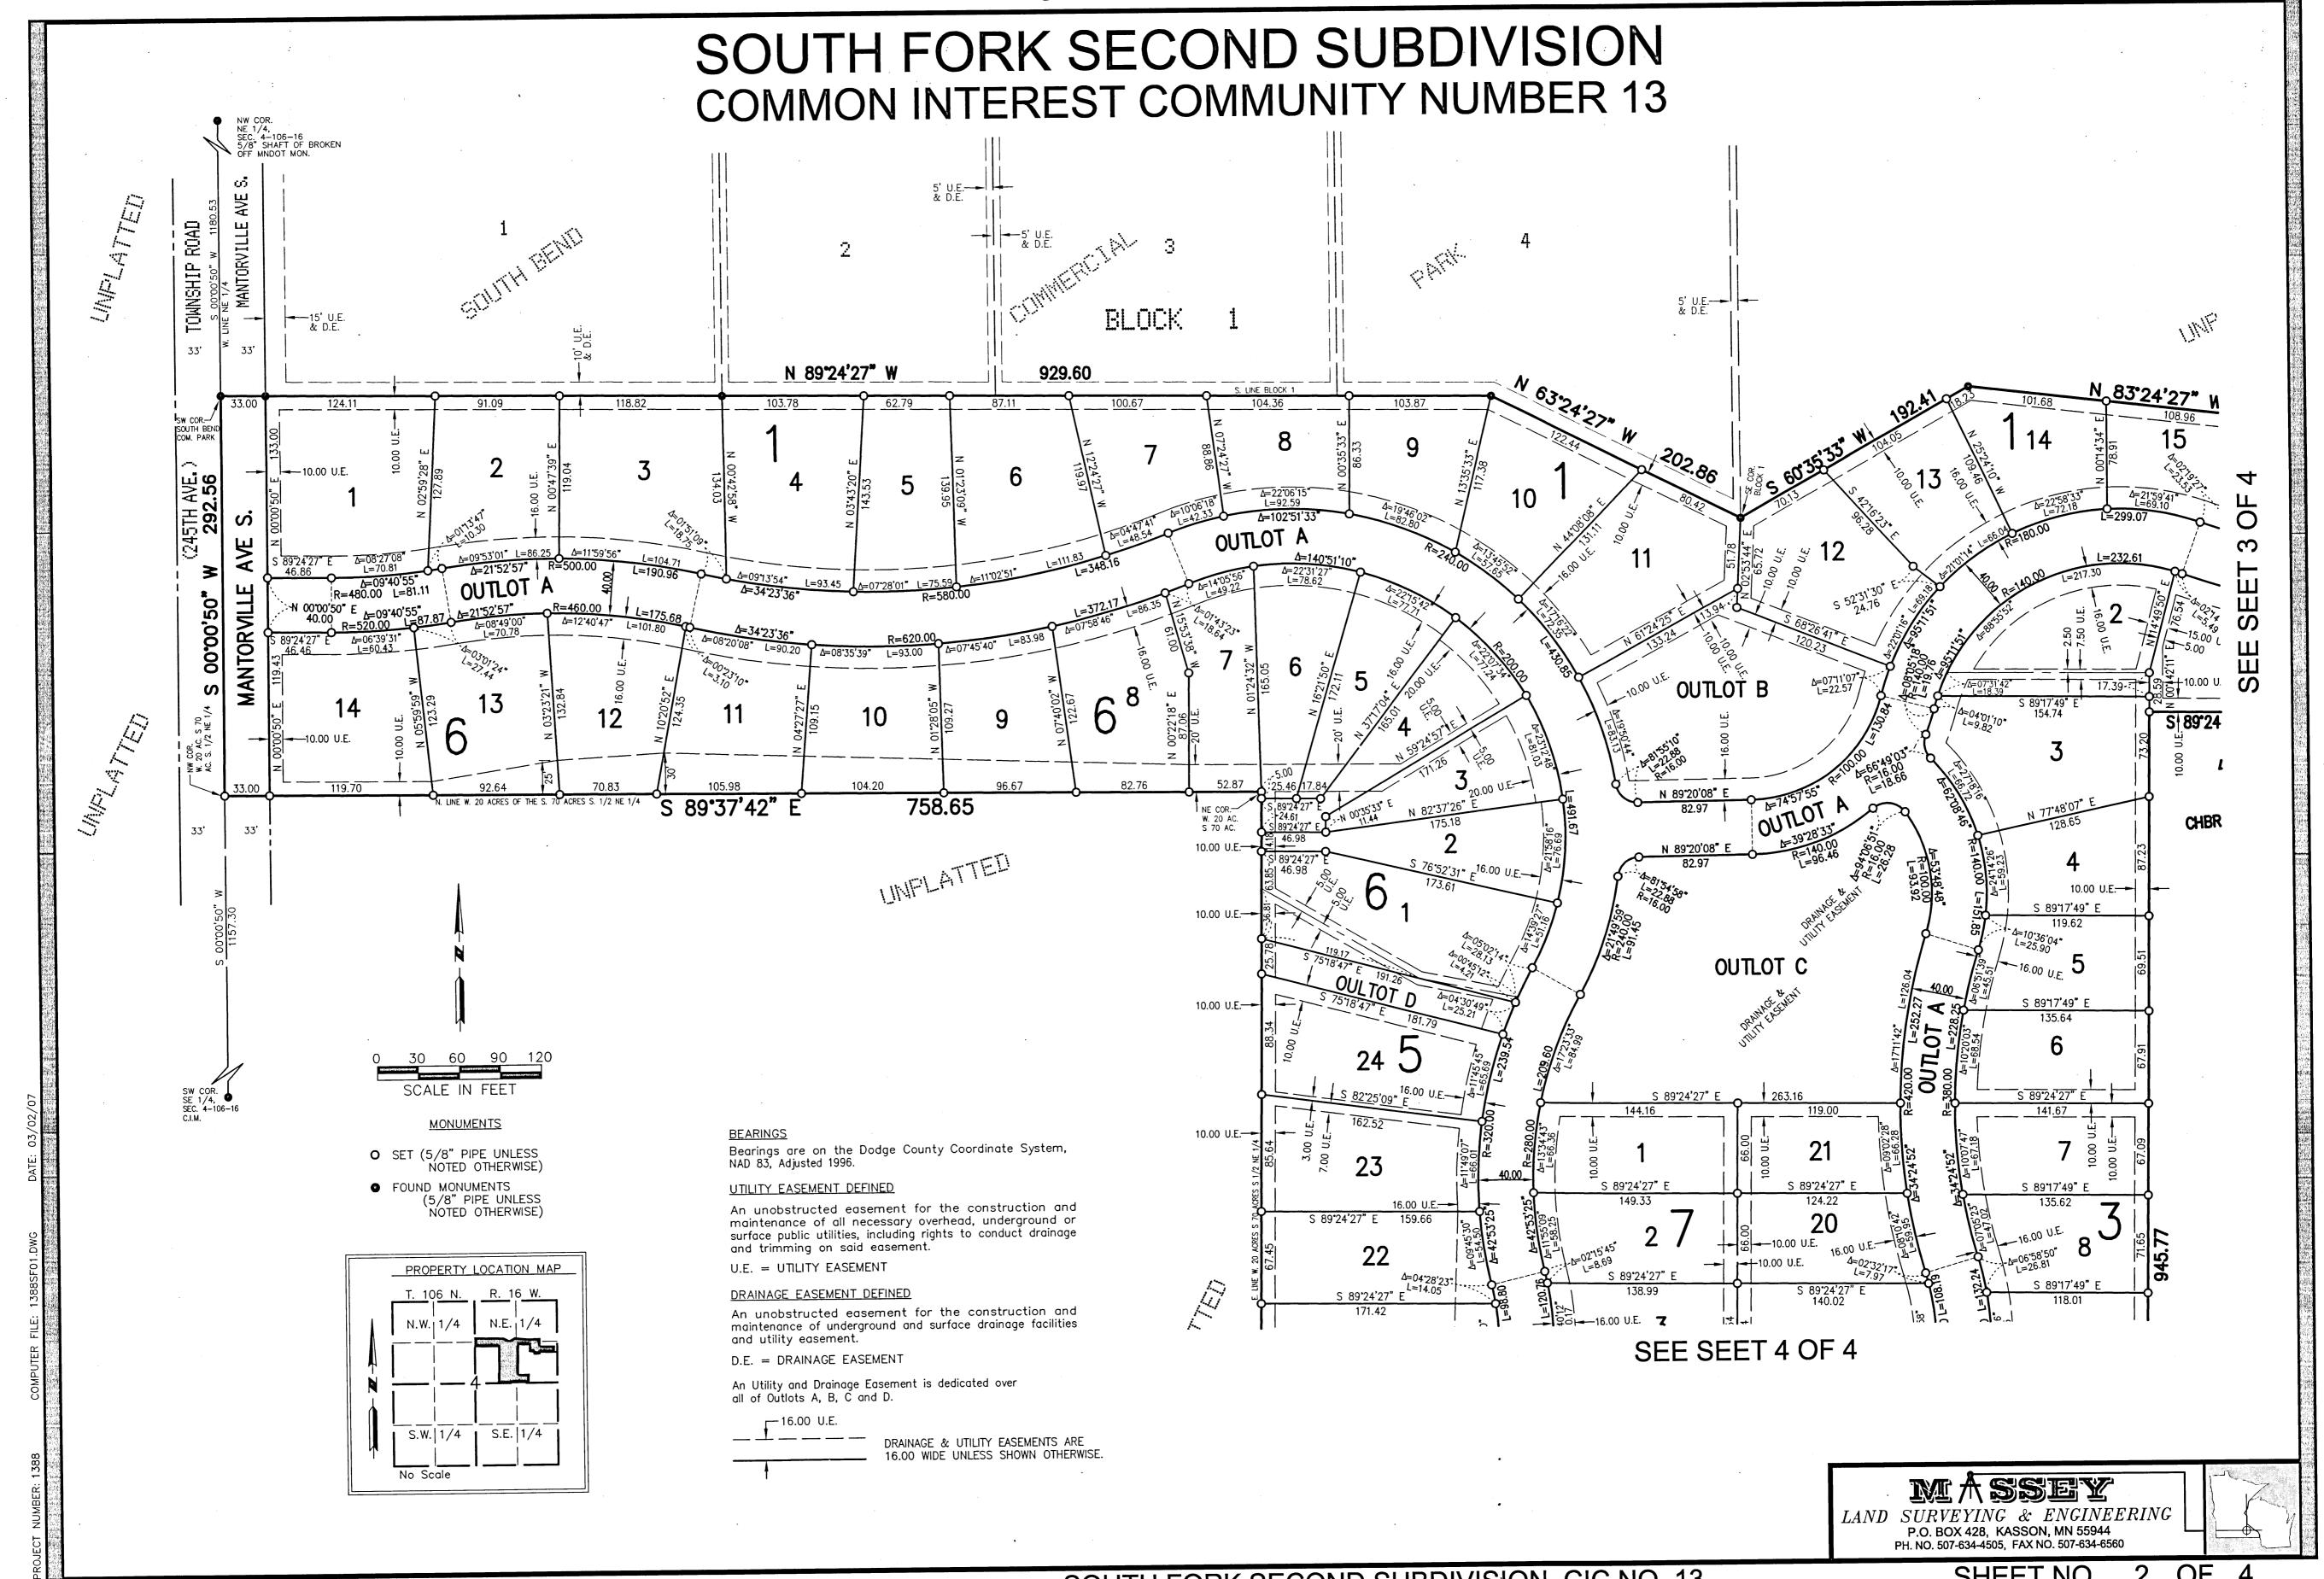

# SOUTH FORK SECOND SUBDIVISION COMMON INTEREST COMMUNITY NUMBER 13

A part of the Northeast Quarter of Section 4, Township 106 North, Range 16 West, Dodge County,

Commencing at the southeast corner of the Northeast Quarter of said Section 4; thence North 00 degrees 35 minutes 33 seconds East (NOTE: All bearings are in relation with the Dodge County Coordinate System NAD83, adjusted 1996) along the east line of said Northeast Quarter, 966.00 feet to the POINT OF BEGINNING; thence continue North 00 degrees 35 minutes 33 seconds East along said east line, 34.40 feet to the southerly end of MN/DOT Right of Way Plat No. 20-5; thence North 89 degrees 32 minutes 19 seconds West, 74.80 feet to a found iron monument (R/W Plat corner): thence North 00 degrees 32 minutes 13 seconds East, 174.90 feet to a found ¾" iron pipe on the westerly line of said Right of Way Plat; thence North 89 degrees 51 minutes 27 seconds West, 473.03 feet; thence North 00 degrees 35 minutes 33 seconds East, parallel with the east line of said Northeast Quarter, 242.20 feet; thence South 89 degrees 35 minutes 33 seconds West, 428.95 feet; thence North 83 degrees 24 minutes 27 seconds West, 390.28 feet; thence South 60 degrees 35 minutes 33 seconds West, 192.41 feet to the southeast corner of Block 1, SOUTH BEND COMMERCIAL PARK; thence North 63 degrees 24 minutes 27 seconds West along the south line of said Block 1, for a distance of 202.86 feet; thence North 89 degrees 24 minutes 27 seconds West along said south line, 929.60 feet to the southwest corner of said SOUTH BEND COMMERCIAL PARK and the west line of said Northeast Quarter; thence South 00 degrees 00 minutes 50 seconds West along said west line, 292.56 feet to the northwest corner of the West 20 Acres of the South 70 Acres of the South Half of said Northeast Quarter; thence South 89 degrees 37 minutes 42 seconds East along the north line of said West 20 Acres for a distance of 758.65 feet to the northeast corner of said West 20 Acres; thence South 00 degrees 35 minutes 33 seconds West along the east line of said West 20 Acres for a distance of 1157.29 feet to the south line of said Northeast Quarter; thence South 89 degrees 37 minutes 42 seconds East along said south line for a distance of 988.46 feet to the to the southwest corner of SOUTH FORK SUBDIVISION; thence North 00 degrees 35 minutes 33 seconds East along the west line of said SOUTH FORK SUBDIVISION, 276.25 feet; thence North 89 degrees 17 minutes 49 seconds West, 156.13 feet; thence southerly on a nontangential curve concave easterly, having a central angle of 01 degrees 34 minutes 05 seconds, radius of 380.00 feet, chord bears South 09 degrees 05 minutes 33 seconds, radius of 360.00 feet, chord bears South 09 degrees 05 minutes 31 seconds West, for an arc length of 10.40 feet; thence North 89 degrees 17 minutes 49 seconds West, 183.14 feet; thence North 00 degrees 42 minutes 11 seconds East, 945.77 feet; thence South 89 degrees 24 minutes 27 seconds East, 143.52 feet; thence southerly on a nontagential curve concave easterly, having a central angle of 00 degrees 28 minutes 00 seconds, radius of 420.00 feet, chord bears South 09 degrees 02 minutes 23 seconds East, for an arc length of 3.42 feet; thence South 88 degrees 45 minutes 17 seconds East, 194.91 feet; thence South 00 degrees 35 minutes 33 seconds West, 206.88 feet to the northwest corner of said SOUTH FORK SUBDIVISION; thence South 77 degrees 53 minutes 36 seconds East along the northerly line of said SOUTH FORK SUBDIVISION, 161.23 feet; thence southwesterly along said northerly line on a nontangential curve concave southeasterly, having a central angle of 11 degrees 55 minutes 55 seconds, radius of 220.00 feet, chord bears South 23 degrees 54 minutes 09 seconds West, for an arc length of 45.82 feet; thence South 63 degrees 08 minutes 22 seconds East along said northerly line 40.60 feet; thence North 85 degrees 35 minutes 33 seconds East along said northerly line 174.85 feet to the northeast corner of Lot 13, Block 3, said SOUTH FORK SUBDIVISION; thence North 00 degrees 35 minutes 09 seconds East, 46.60 feet to a found  $\frac{1}{2}$ " iron pipe; thence South 89 degrees 23 minutes 29 seconds East, 543.05 feet to the POINT OF BEGINNING.

Said parcel contains 36.06 acres, more or less.

Has caused the same to be surveyed and platted as SOUTH FORK SECOND SUBDIVISION, COMMON INTEREST COMMUNITY NUMBER 13 and do hereby donate and dedicate to the South Fork Second Subdivision Homeowners Association, Inc. for private use forever the easements as shown on this plat.