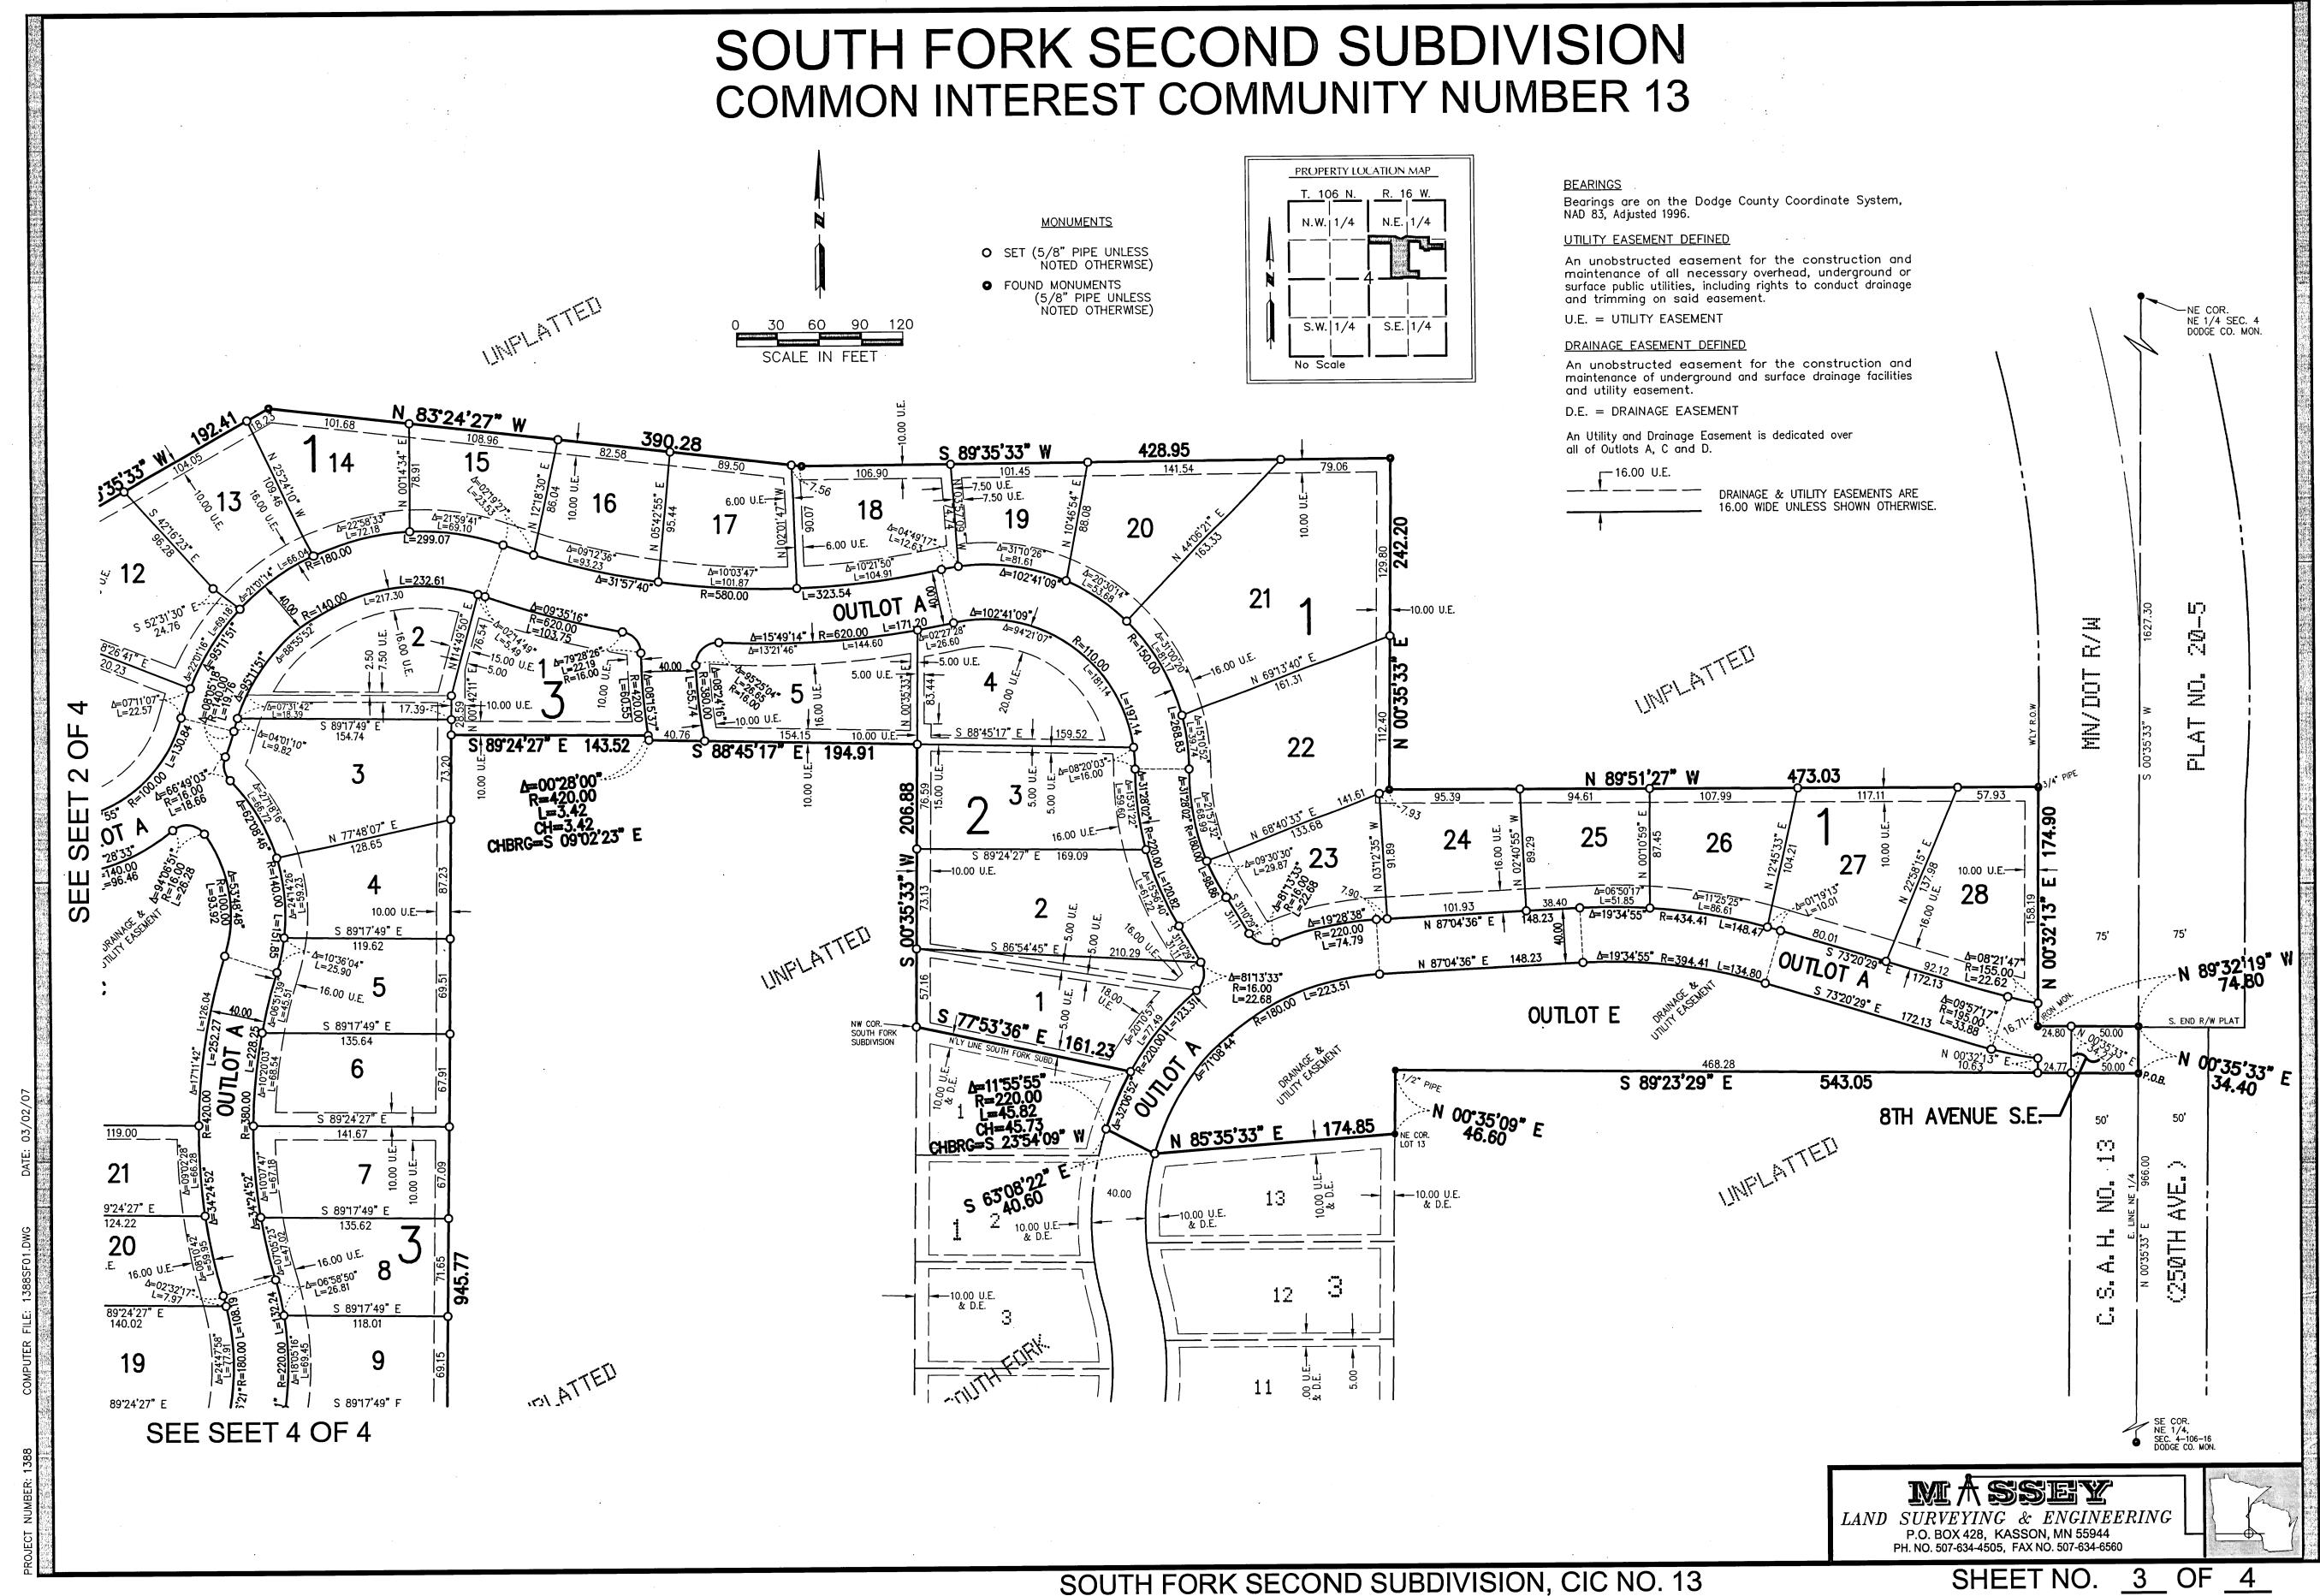

# SOUTH FORK SECOND SUBDIVISION COMMON INTEREST COMMUNITY NUMBER 13

A part of the Northeast Quarter of Section 4, Township 106 North, Range 16 West, Dodge County,

Commencing at the southeast corner of the Northeast Quarter of said Section 4; thence North 00 degrees 35 minutes 33 seconds East (NOTE: All bearings are in relation with the Dodge County Coordinate System NAD83, adjusted 1996) along the east line of said Northeast Quarter, 966.00 feet to the POINT OF BEGINNING; thence continue North 00 degrees 35 minutes 33 seconds East along said east line, 34.40 feet to the southerly end of MN/DOT Right of Way Plat No. 20-5; thence North 89 degrees 32 minutes 19 seconds West, 74.80 feet to a found iron monument (R/W Plat corner): thence North 00 degrees 32 minutes 13 seconds East, 174.90 feet to a found ¾" iron pipe on the westerly line of said Right of Way Plat; thence North 89 degrees 51 minutes 27 seconds West, 473.03 feet; thence North 00 degrees 35 minutes 33 seconds East, parallel with the east line of said Northeast Quarter, 242.20 feet; thence South 89 degrees 35 minutes 33 seconds West, 428.95 feet; thence North 83 degrees 24 minutes 27 seconds West, 390.28 feet; thence South 60 degrees 35 minutes 33 seconds West, 192.41 feet to the southeast corner of Block 1, SOUTH BEND COMMERCIAL PARK; thence North 63 degrees 24 minutes 27 seconds West along the south line of said Block 1, for a distance of 202.86 feet; thence North 89 degrees 24 minutes 27 seconds West along said south line, 929.60 feet to the southwest corner of said SOUTH BEND COMMERCIAL PARK and the west line of said Northeast Quarter; thence South 00 degrees 00 minutes 50 seconds West along said west line, 292.56 feet to the northwest corner of the West 20 Acres of the South 70 Acres of the South Half of said Northeast Quarter; thence South 89 degrees 37 minutes 42 seconds East along the north line of said West 20 Acres for a distance of 758.65 feet to the northeast corner of said West 20 Acres; thence South 00 degrees 35 minutes 33 seconds West along the east line of said West 20 Acres for a distance of 1157.29 feet to the south line of said Northeast Quarter; thence South 89 degrees 37 minutes 42 seconds East along said south line for a distance of 988.46 feet to the to the southwest corner of SOUTH FORK SUBDIVISION; thence North 00 degrees 35 minutes 33 seconds East along the west line of said SOUTH FORK SUBDIVISION, 276.25 feet; thence North 89 degrees 17 minutes 49 seconds West, 156.13 feet; thence southerly on a nontangential curve concave easterly, having a central angle of 01 degrees 34 minutes 05 seconds, radius of 380.00 feet, chord bears South 09 degrees 05 minutes 33 seconds, radius of 360.00 feet, chord bears South 09 degrees 05 minutes 31 seconds West, for an arc length of 10.40 feet; thence North 89 degrees 17 minutes 49 seconds West, 183.14 feet; thence North 00 degrees 42 minutes 11 seconds East, 945.77 feet; thence South 89 degrees 24 minutes 27 seconds East, 143.52 feet; thence southerly on a nontagential curve concave easterly, having a central angle of 00 degrees 28 minutes 00 seconds, radius of 420.00 feet, chord bears South 09 degrees 02 minutes 23 seconds East, for an arc length of 3.42 feet; thence South 88 degrees 45 minutes 17 seconds East, 194.91 feet; thence South 00 degrees 35 minutes 33 seconds West, 206.88 feet to the northwest corner of said SOUTH FORK SUBDIVISION; thence South 77 degrees 53 minutes 36 seconds East along the northerly line of said SOUTH FORK SUBDIVISION, 161.23 feet; thence southwesterly along said northerly line on a nontangential curve concave southeasterly, having a central angle of 11 degrees 55 minutes 55 seconds, radius of 220.00 feet, chord bears South 23 degrees 54 minutes 09 seconds West, for an arc length of 45.82 feet; thence South 63 degrees 08 minutes 22 seconds East along said northerly line 40.60 feet; thence North 85 degrees 35 minutes 33 seconds East along said northerly line 174.85 feet to the northeast corner of Lot 13, Block 3, said SOUTH FORK SUBDIVISION; thence North 00 degrees 35 minutes 09 seconds East, 46.60 feet to a found  $\frac{1}{2}$ " iron pipe; thence South 89 degrees 23 minutes 29 seconds East, 543.05 feet to the POINT OF BEGINNING.

Said parcel contains 36.06 acres, more or less.

Has caused the same to be surveyed and platted as SOUTH FORK SECOND SUBDIVISION, COMMON INTEREST COMMUNITY NUMBER 13 and do hereby donate and dedicate to the South Fork Second Subdivision Homeowners Association, Inc. for private use forever the easements as shown on this plat.