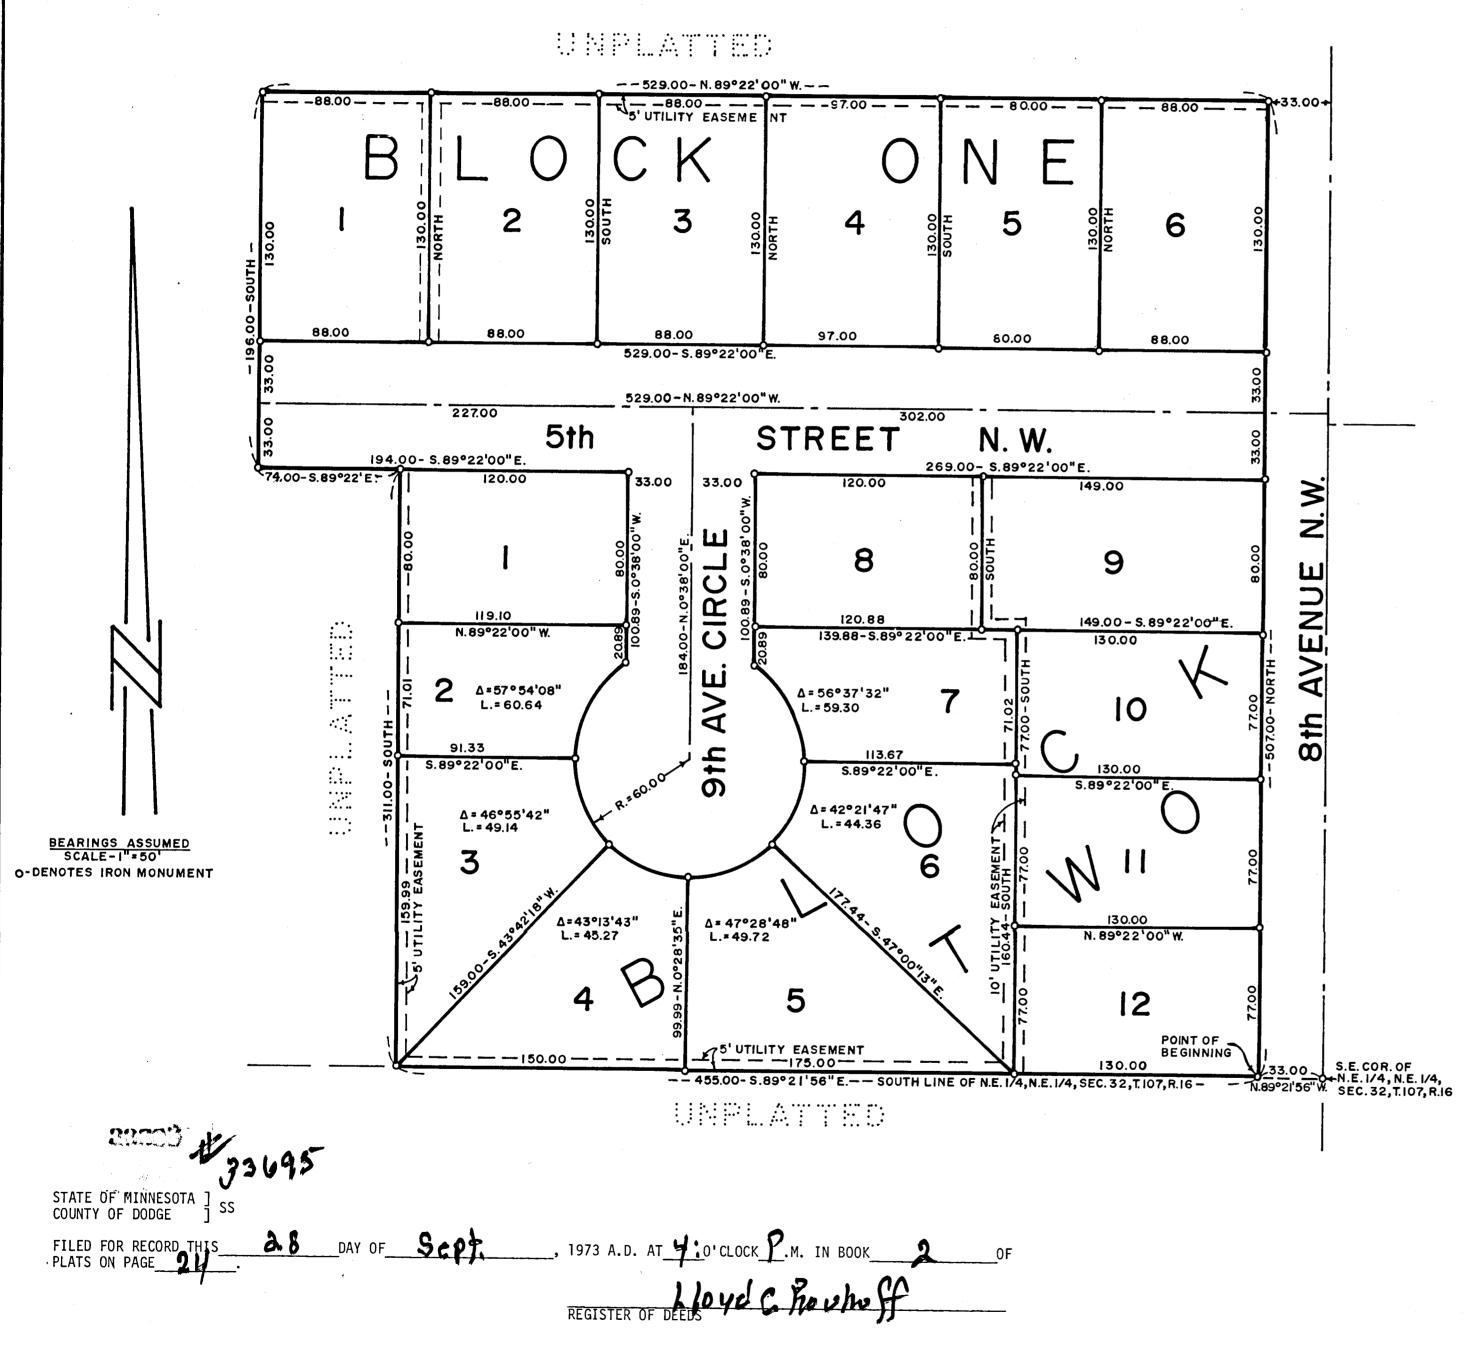

## TROW'S FIRST SUBDIVISION

VILLAGE OF KASSON, DODGE COUNTY, MINNESOTA

UTILITY EASEMENT DEFINED:

AN UNOBSTRUCTED EASEMENT FOR THE CONSTRUCTION AND MAINTENANCE OF ALL NECESSARY OVERHEAD, UNDERGROUND, OR SURFACE, PUBLIC AND PRIVATE UTILITIES, INCLUDING RIGHTS TO CONDUCT DRAINAGE AND TRIMMING ON SAID EASEMENT.

THIS IS TO CERTIFY THAT WE, FAYVILLE A. TROW AND SHEILAH A. TROW, HUSBAND AND WIFE AND THE NORTHWESTERN STATE BANK OF DODGE CENTER, A MINNESOTA CORPORATION, OWNERS OF THE FOLLOWING DESCRIBED PROPERTY:

A TRACT OF LAND BEING IN THE NORTHEAST ONE-QUARTER OF THE NORTHEAST ONE-QUARTER OF SECTION 32, TOWNSHIP 107, RANGE 16, DESCRIBED AS FOLLOWS:

ASSUMED BEARING OF NORTH 89 DEGREES 21 MINUTES 56 SECONDS WEST ALONG THE SOUTH LINE OF SAID NORTHEAST ONE-QUARTER OF THE NORTHEAST ONE-QUARTER A DISTANCE OF 33.00 FEET FOR A POINT OF BEGINNING OF THE TRACT TO BE DESCRIBED; THENCE ALONG THE WESTERLY RIGHT OF WAY LINE OF 8th AVENUE NORTHWEST, NORTH 507.00 FEET; THENCE NORTH 89 DEGREES 22 MINUTES 00 SECONDS WEST, 529.00 FEET; THENCE SOUTH 196.00 FEET; THENCE SOUTH 89 DEGREES 22 MINUTES EAST, 74.00 FEET; THENCE SOUTH 311.00 FEET TO THE SOUTH LINE OF SAID NORTHEAST ONE-QUARTER OF THE NORTHEAST ONE-QUARTER OF SECTION 32; THENCE ALONG SAID SOUTH LINE, SOUTH 89 DEGREES 21 MINUTES 56 SECONDS EAST A DISTANCE OF 455.00 FEET TO THE POINT OF BEGINNING, VILLAGE OF KASSON, DODGE COUNTY,