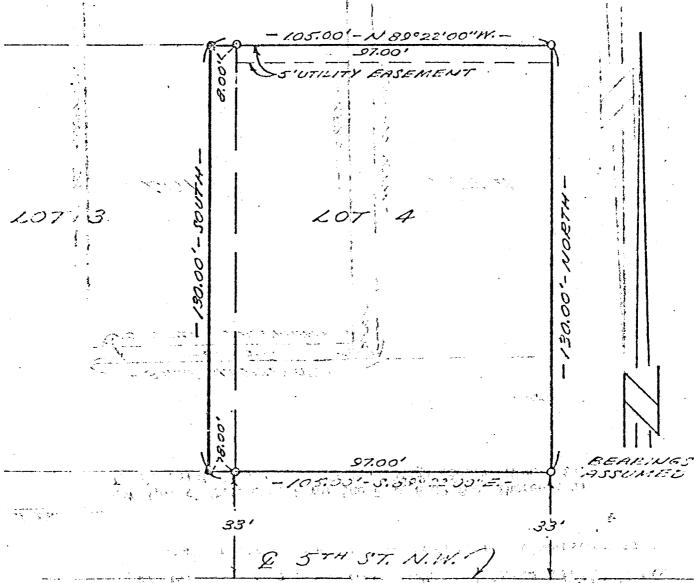

That he has caused said Lots Three (3) and Four (4) to be re-surveyed as set forth in Exhibits "A" and "B", which said exhibits are attached hereto and made a part hereof.

That hereafter all future conveyances, transfers of title or other documents affecting said Lots Three (3) and Four (4) shall be made to reflect the changes in lot dimensions of said Lots Three (3) and Four (4) as described in said Exhibit "A" and "B".

## DESCRIPTION:

Lot 4, Block One and the East 8.00 feet of Lot 3, Block One of Trow's First Subdivision, Kasson, Dodge County, Minnesota.

CERTIFICATE OF SURVEY

| HE   | REBY | CER   | TIFY | THAT  | THIS    | SUF | <b>EVE</b> | 'WA  | S.P | REP | ٩R  | ED I | BY   |
|------|------|-------|------|-------|---------|-----|------------|------|-----|-----|-----|------|------|
| ME C | R U  | NDER  | MY I | DIREC | T SUP   | ERV | ISIO       | N Al | ND  | THA | T I | AM   | Α    |
| DUL  | YAK! | GISTI | ERED | LAND  | SUR     | VEY | OR L       | JND  | ER  | THE | LA  | ws   | OF   |
| 714  | kTA  | FE OF | MINI | VESOT | 'A ~~ / | Λ   | ****       |      | •   |     |     | -    | - 15 |

DATE: 7-17-75

REG. NO. 6507

SCALE: 1 INCH = 30

**©-** INDICATES IRON MONUMENT SET

O- INDICATES IRON MONUMENT FOUND

THE THOMAS TAYLOR CO. REGISTERED LAND SURVEYORS 1418 FIRST AVENUE N.E. - ROCHESTER, MINNESOTA 55901 DESCRIPTION: Lot 3,Block One, except for the East 8.00 feet thereof; of Trow's First Subdivision, Kasson, Dodge County, Minnesota. 69.00'-W.89°22'00"W. LOT 4 BEMENNG. ASSUMEO Dr. M.1.33' 33 THEREBY CERTIFY THAT THIS SURVEY WAS PREPARED BY ME OR UNDER MY DIRECT SUPERVISION AND THAT I AM A **©**- INDICATES IRON MONUMENT SET DULY REGISTERED LAND SURVEYOR UNDER THE LAWS OF OF INDICATES IRON MONUMENT FOUND JOB NO. 1995-75 DATE: フーノフ・アダ